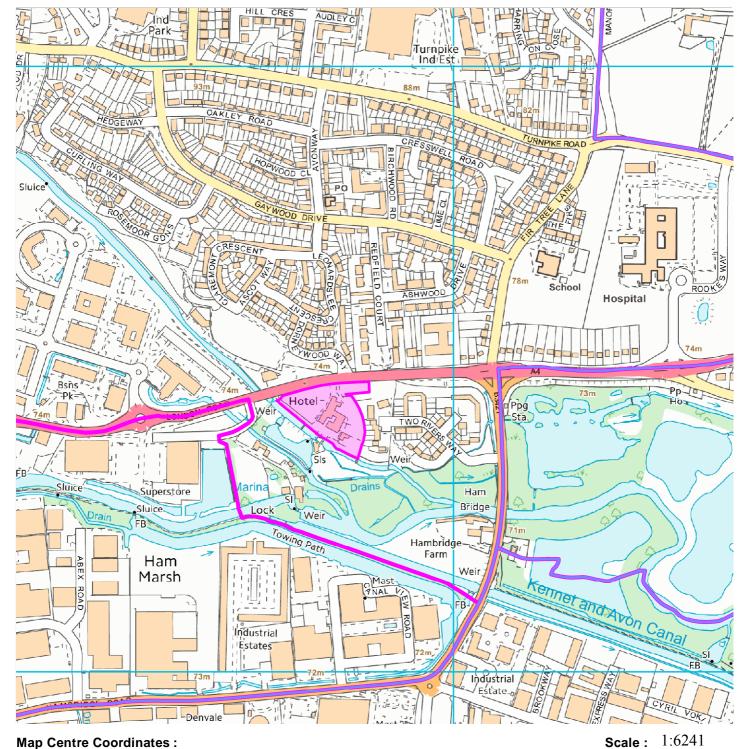

## 17/03223/FUL 17/03232/FUL 17/03233/LBC

17/03237/COMIND 17/03238/I RC Newbury Manor Hotel, London Road, Newbury. RG14 2BY

## **Map Centre Coordinates:**

Reproduced from the Ordnance Survey map with the permission of the Controller of Her Majesty's Stationery Office © Crown Copyright 2003.

Unauthorised reproduction infringes Crown Copyright and may lead to prosecution or civil proceedings .

|   |    | Scale 1:6241 |     |     |  |
|---|----|--------------|-----|-----|--|
|   | 70 | 450          | 227 | 246 |  |
| m | /9 | 158          | Z3/ | 316 |  |

| Organisation | West Berkshire Council |  |
|--------------|------------------------|--|